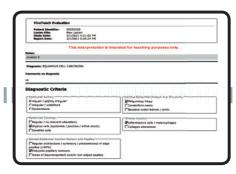

physician who provides a diagnostic report as aid. Additionally, indicative features in the images are highlighted graphically to facilitate a steep learning curve for the new VivaScope user.

**4** Expert report via Data Centre

Both report, and highlighted images are accessible then via a the VivaTeach web portal to the VivaScope user who initially uploaded the images. A specific question can be added to the uploaded case to achieve an individual support.