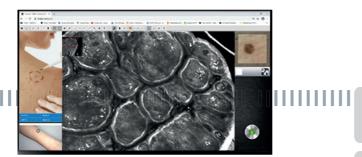

## Physicians

1 Image capturing

2 Image transfer via Data Centre

3 Expert image interpretation

5 View results online

VivaTeach is a telemedical learning tool for transferring knowledge between established confocal imaging experts and new VivaScope users. Challenging cases can be selected for an upload to a secure and certified data center. The images are then examined by a trained and certified

physician who provides a diagnostic report as aid. Additionally, indicative features in the images are highlighted graphically to facilitate a steep learning curve for the new VivaScope user.

**4** Expert report via Data Centre