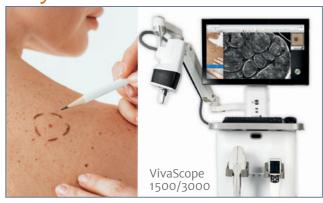

## Physicians

1 Image capturing

2 Image transfer via Data Centre

3 Expert image interpretation

5 View results online

VivaTeach is a telemedical learning tool for transferring knowledge between established confocal imaging experts and new VivaScope users. Challenging cases can be selected for an upload to a secure and certified data center. The images are then examined by a trained and certified