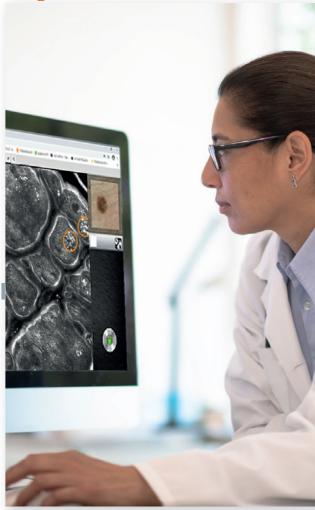

## Physicians

1 Image capturing

2 Image transfer via Data Centre

3 Expert image interpretation

5 View results online

VivaTeach is a telemedical learning tool for transferring knowledge between established confocal imaging experts and new VivaScope users. Challenging cases can be selected for an upload to a secure and certified data center. The images are then examined by a trained and certified

physician who provides a diagnostic report as aid. Additionally, indicative features in the images are highlighted graphically to facilitate a steep learning curve for the new VivaScope user.

**4** Expert report via Data Centre

Both report, and highlighted images are accessible then via a the VivaTeach web portal to the VivaScope user who initially uploaded the images. A specific question can be added to the uploaded case to achieve an individual support.